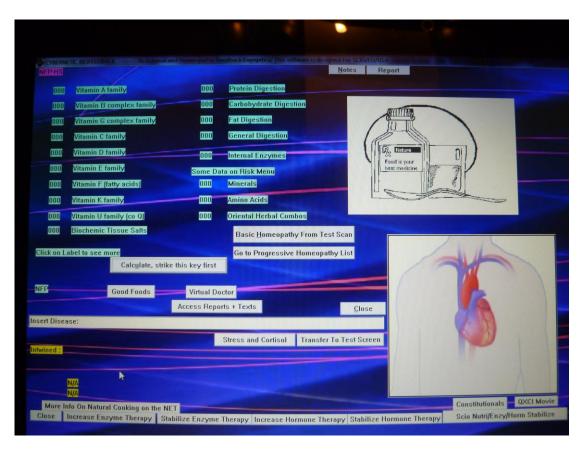

#### **Nutrition Analysis**

This screen shows the client's condition related to vitamins, minerals, enzymes and amino acids. Incase if any deficiencies or toxic load shown then they are specifically addressed.