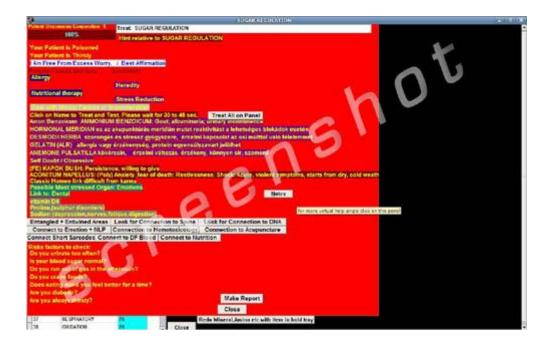

#### **Programs and therapies**

Page: 6 / 15

The client is a precise measure of reaction to different substances, which may be parasitic viruses, bacteria, homeopathic remedies, allergens, and many other combinations. Can not decide which client to propose a homeopathic medicine? No problem! Individual body parts show you the proper and optioning potential substance. Let the SCIO system to decide which client needs protection. This is especially great advantage of the system, as available to everyone needs.

#### **Nutrition Analysis**

This screen shows the client's condition related to vitamins, minerals, enzymes and amino acids. Incase if any deficiencies or toxic load shown then they are specifically addressed.