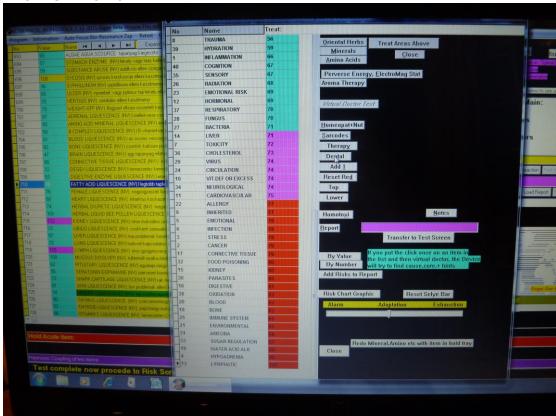

# The Risk Profile

The risk profile (ie, risk characteristics) after testing shows the disorder to be treated: indicates 40 different risk of value. The highest value indicates the highest factor at present.

#### The "virtual" doctor

This option allows the therapist an accurate assessment of potential hazards. They are linked to the risk profile of the eating disorder marked peculiarity dark area energy analysis, spinal analysis, and special detoxifying treatments that may include psychological load. This is a professional tool to a client in a given moment, to assess the exact state of health!