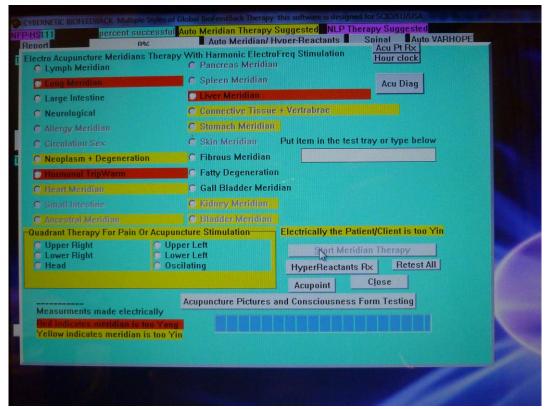

#### Elector acupuncture meridian program:

System is well known that the frequency of the acupuncture points and meridians to harmonize. Rife frequency or audio system is a system in which the client (and bodies' organ systems) polarity automatically stimulates and harmonizes.