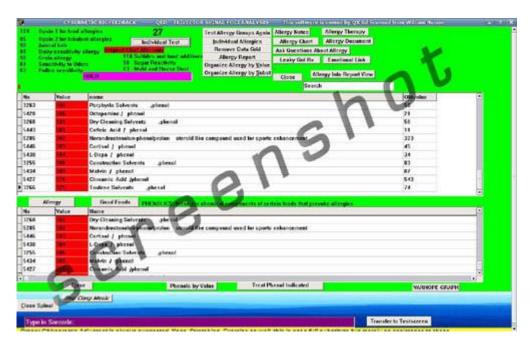

#### An allergy test screen

The screen test for allergies (allergy testing through almost 300) on the client shows the reaction of different allergens, environmental allergens in food allergens. The parent allergy groups in the green box are below. The numbers indicate the client's reactions. The more you see a red number to the therapist, the more vulnerable the

client's health is. All allergens to which the client responded, once again testing the machine, in order to obtain confirmation of the results.