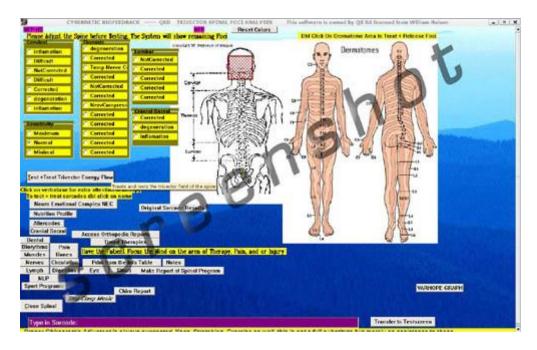

#### **Energy spine analysis**

Individual vertebrae or spine energy level disturbances and psychosomatic organ evaluated.

Page: 10 / 15