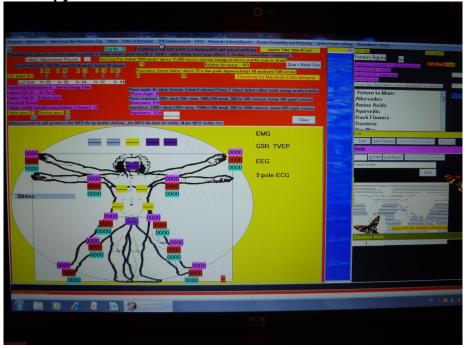

#### Tri-vector energy fields

The client's body to the electric potentials, the voltage, and current to measure the resistance (voltage, ie, its electrical current = current x resistance), and it is calculated on the basis of mathematical variables will be evaluated. A lot of therapists, treatment and diagnosis is essential to get information.

The three-dimensional test system

The voltage, amperage and resistance allows the relationship between three-dimensional representation of information in each test. Thus, holographic effect is reached, which allows the body's energy system, in all material depicted in three dimensions. Thousands and thousands of different materials are stored and analyzed the potency of the electrical system. The three-dimensional inspection system is to determine the client's response to electrical stimulation. Thus, the client's energy demand pattern and frequency accurately determined.

**Autofocus therapy** 

The autofocus techniques were also developed by Professor Nelson. The point is that while people have different physiology or pathology harmonizing effect on the body of frequencies, the SCIO measures the responses of the system for this show. The biofeedback machine through a therapeutic setting is automatically adjusted, so the program for each client individually adapted to prevailing health situation. The body showed any reaction of the frequency pattern, SCIO therapy modifies the selected system. The SCIO system of treatment options without intervention of the therapist's own focus.

#### **Cybernetic link**

The SCIO system is unique cybernetic connections to measure the speed of biological reactions, the energetics of the current differences in measurement. This swing in the energy of the machine automatically adjusts the values when they detect a deviation from normal.

#### **Measuring capacity**

The SCIO system on a single test for more than 65 million bits of information analyzed. The therapist at the end of treatment and a further forty sixteen electrical parameters measurement information data received by the test client. The traditional methods of working with a therapist for months that it would require an incredible amount of data analysis. The SCIO system is 40 years of experience in bioresonance medicine for you!