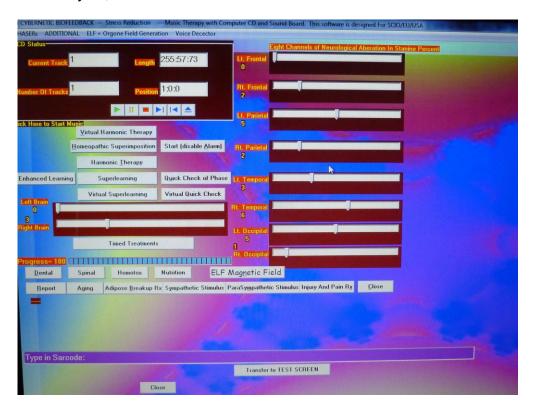

**Autofocus therapy** 

The autofocus techniques were also developed by Professor Nelson. The point is that while people have different physiology or pathology harmonizing effect on the body of frequencies, the SCIO measures the responses of the system for this show. The biofeedback machine through a therapeutic setting is automatically adjusted, so the program for each client individually adapted to prevailing health situation. The body showed any reaction of the frequency pattern, SCIO therapy modifies the selected system. The SCIO system of treatment options without intervention of the therapist's own focus.

#### **Cybernetic link**

The SCIO system is unique cybernetic connections to measure the speed of biological reactions, the energetics of the current differences in measurement. This swing in the energy of the machine automatically adjusts the values when they detect a deviation from normal.

#### **Measuring capacity**

The SCIO system on a single test for more than 65 million bits of information analyzed. The therapist at the end of treatment and a further forty sixteen electrical parameters measurement information data received by the test client. The traditional methods of working with a therapist for months that it would require an incredible amount of data analysis. The SCIO system is 40 years of experience in bioresonance medicine for you!