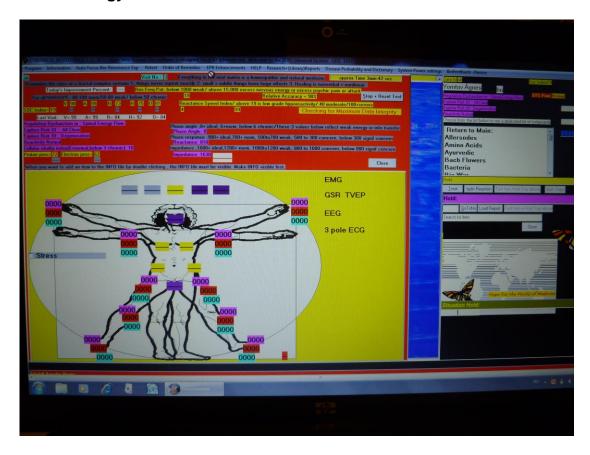

#### Tri-vector energy fields

The client's body to the electric potentials, the voltage, and current to measure the resistance (voltage, ie, its electrical current = current x resistance), and it is calculated on the basis of mathematical variables will be evaluated. A lot of therapists, treatment and diagnosis is essential to get information.

The three-dimensional test system

The voltage, amperage and resistance allows the relationship between three-dimensional representation of information in each test. Thus, holographic effect is reached, which allows the body's energy system, in all material depicted in three dimensions. Thousands and thousands of different materials are stored and analyzed the potency of the electrical system. The three-dimensional inspection system is to determine the client's response to electrical stimulation. Thus, the client's energy demand pattern and frequency accurately determined.

**Autofocus therapy** 

The autofocus techniques were also developed by Professor Nelson. The point is that while people have different physiology or pathology harmonizing effect on the body of frequencies, the SCIO measures the responses of the system for this show. The biofeedback machine through a therapeutic setting is automatically adjusted, so the program for each client individually adapted to prevailing health situation. The body showed any reaction of the frequency pattern, SCIO therapy modifies the selected system. The SCIO system of treatment options without intervention of the therapist's own focus.

#### **Cybernetic link**

The SCIO system is unique cybernetic connections to measure the speed of biological reactions, the energetics of the current differences in measurement. This swing in the energy of the machine automatically adjusts the values when they detect a deviation from normal.

#### **Measuring capacity**

The SCIO system on a single test for more than 65 million bits of information analyzed. The therapist at the end of treatment and a further forty sixteen electrical parameters measurement information data received by the test client. The traditional methods of working with a therapist for months that it would require an incredible amount of data analysis. The SCIO system is 40 years of experience in bioresonance medicine for you!