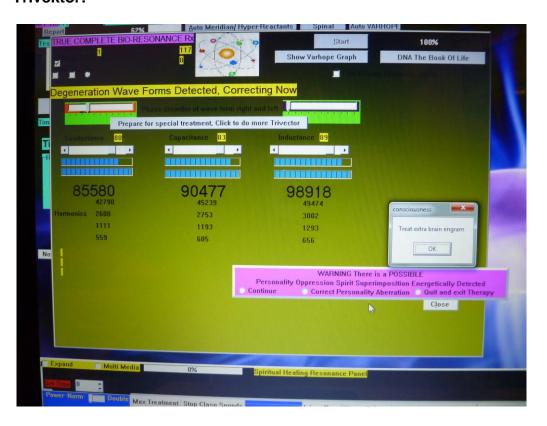

#### **Trivektor:**

Page: 8 / 15

This unique system will automatically filter out the body's own frequencies while measuring the exact tri vector field and thereby contribute to the greatest possible degree of maintain health and healing.