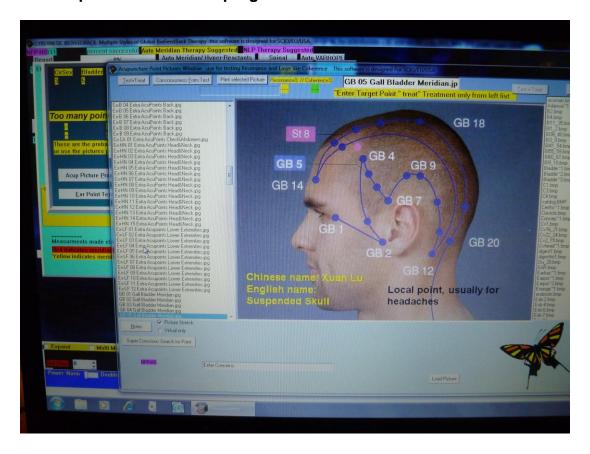

#### Elector acupuncture meridian program:

System is well known that the frequency of the acupuncture points and meridians to harmonize. Rife frequency or audio system is a system in which the client (and bodies' organ systems) polarity automatically stimulates and harmonizes.