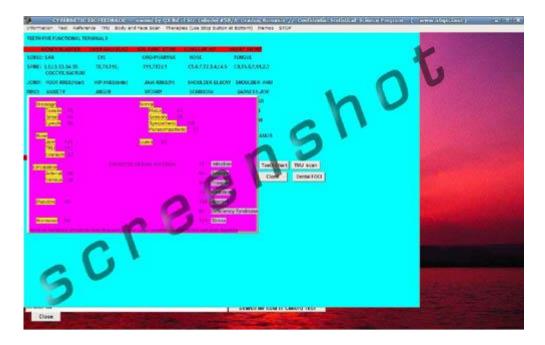

#### **Dentistry and jaw (Biological Dentistry)**

The program of the jaw, teeth and dentures, respectively and the associated meridians disturbance are shown. Testing of dental materials and hubs, as well as other problems related to these organs. The high degree of reaction is not necessarily a sign of decay, but this section of the power flows and possibly an entire organ system related to the disturbance, which is the SCIO system, will be harmonized prophylactic!